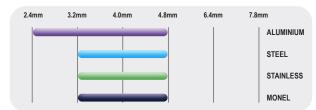

## **Setting Capacity**

Removable nose holder for quick and easy cleaning and maintenance

Adjustable LED lighting to suit various work environments

Easy to access compartment for Nosepieces and Hex Key

Two battery kit with charger, supplied in a Plastic carry case

Sliding 18 volt Li-lon battery with charging indicator with non-slip surface and lower centre of gravity

| Specifications         |                          | Package Accessories                                           |
|------------------------|--------------------------|---------------------------------------------------------------|
| Product Code:          | GT-ABPRO-CAS-KIT         | 4 Nosepieces: 17/24, 17/27, 17/29 and 17/32                   |
| Weight (with battery): | 2.1 kg                   | 2 Batteries: 18 V, 2.1 Ah Li-ion Slide-On                     |
| Operating Voltage:     | 18 V <b>Brushless</b> DC | 1 Charger: Input Voltage 100 - 240 V   Output Voltage 21 V DC |
| Battery Capacity:      | 2.0 Ah                   | 1 Hex Wrench SW12                                             |
| Setting Force:         | 13 kN                    | Operating manual                                              |
| Stroke:                | 25.0 mm                  | Lightweight Plastic Carry Case                                |