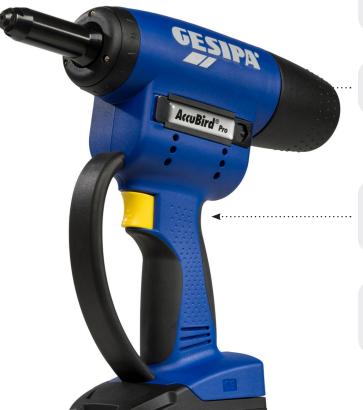

## **Rivet Setter | Industrial Cordless**

The *Gesipa® AccuBird®* Pro is the latest innovation for a cordless rivet setting tool on the market, ideal for on-site installation and high volume production work. It features a faster and more powerful brushless DC motor for increased work flow and longer service life. The *Gesipa® AccuBird®* Pro boasts a remarkable 13KN of pulling power.

## **Setting Capacity**

Removable nose holder for quick and easy cleaning and maintenance

Adjustable LED lighting to suit various work environments

Easy to access compartment for Nosepieces and Hex Key

Two battery kit with charger, supplied in a Plastic carry case

Skin and Single Battery kits also available

GESIPA CAS

Suspension Loop for Spring Balance in an assembly line environment

Mandrel collecting system - gravity controlled collection of spent mandrels

Contoured grip for flexible and ergonomic operation, ideal when in use for extensive periods