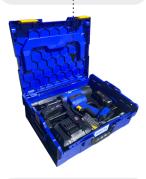

## **Setting Capacity**

Removable nose holder for quick and easy cleaning and maintenance

Adjustable LED lighting to suit various work environments

Easy to access compartment for Nosepieces and Hex Key

Two battery kit with charger, supplied in a Plastic carry case

Skin and Single Battery kits also available

GESIPA CAS

Suspension Loop for Spring Balance in an assembly line environment

Mandrel collecting system - gravity controlled collection of spent mandrels

Contoured grip for flexible and ergonomic operation, ideal when in use for extensive periods

Sliding 18 volt Li-lon battery with charging indicator with non-slip surface and lower centre of gravity

| Specifications         |                          | Package Accessories                                           |
|------------------------|--------------------------|---------------------------------------------------------------|
| Product Code:          | GT-ABPRO-CAS-KIT         | 4 Nosepieces: 17/24, 17/27, 17/29 and 17/32                   |
| Weight (with battery): | 2.1 kg                   | 2 Batteries: 18 V, 2.1 Ah Li-ion Slide-On                     |
| Operating Voltage:     | 18 V <b>Brushless</b> DC | 1 Charger: Input Voltage 100 - 240 V   Output Voltage 21 V DC |
| Battery Capacity:      | 2.0 Ah                   | 1 Hex Wrench SW12                                             |
| Setting Force:         | 13 kN                    | Operating manual                                              |
| Stroke:                | 25.0 mm                  | Lightweight Plastic Carry Case                                |