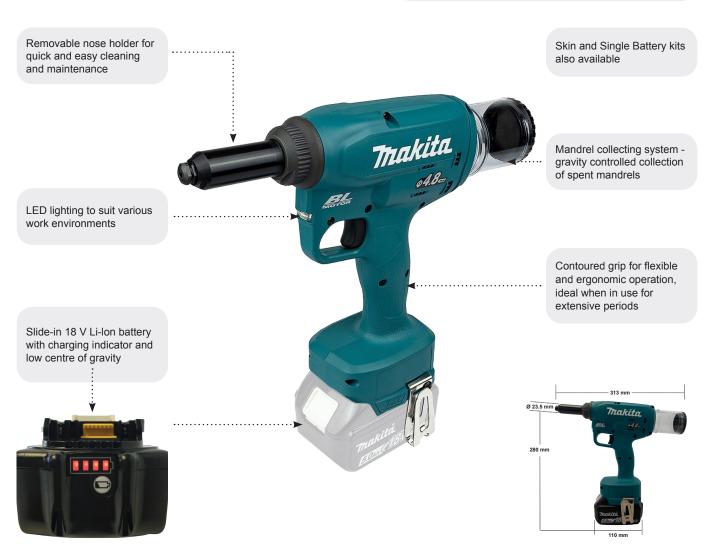

## **Rivet Setter | Industrial Cordless**

Makita® bring you an industry leading performance package designed and developed to cover a wide range of applications and industries. The DRV150 boasts an 10kN setting force and is compatiable across the entire Makita® 18V range of power tools. Designed for setting rivets up to 4.80mm in all materials, the DRV150 is ideal for on-site installation or production work.

## **Setting Capacity**

| Specifications         |                          | Package Accessories                                       |
|------------------------|--------------------------|-----------------------------------------------------------|
| Product Code:          | MKT-DRV150RTE            | 4 Nosepieces and Jaw Pushers: 2.40, 3.20, 4.00 and 4.80mm |
| Weight (with battery): | 2.20 kg                  | 2 Batteries: Li-Ion 18 V, 5.0 Ah                          |
| Operating Voltage:     | 18 V <b>Brushless</b> DC | 1 Charger: Input Voltage 240 V                            |
| Capacity               | 5.0 Ah                   | Removable Belt Clip                                       |
| Setting Force:         | 10.0 kN                  | Operating manual                                          |
| Stroke:                | 25.0 mm                  |                                                           |