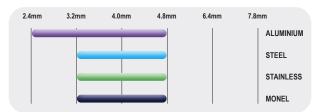

## **Rivet Setter | Industrial Cordless**

Makita® bring you an industry leading performance package designed and developed to cover a wide range of applications and industries. The DRV150 boasts an 10kN setting force and is compatiable across the entire Makita® 18V range of power tools. Designed for setting rivets up to 4.80mm in all materials, the DRV150 is ideal for on-site installation or production work.

## **Setting Capacity**

| Specifications         |                          | Package Accessories                                       |
|------------------------|--------------------------|-----------------------------------------------------------|
| Product Code:          | MKT-DRV150RTE            | 4 Nosepieces and Jaw Pushers: 2.40, 3.20, 4.00 and 4.80mm |
| Weight (with battery): | 2.20 kg                  | 2 Batteries: Li-Ion 18 V, 5.0 Ah                          |
| Operating Voltage:     | 18 V <b>Brushless</b> DC | 1 Charger: Input Voltage 240 V                            |
| Capacity               | 5.0 Ah                   | Removable Belt Clip                                       |
| Setting Force:         | 10.0 kN                  | Operating manual                                          |
| Stroke:                | 25.0 mm                  |                                                           |