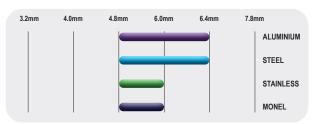

## **18V Cordless Riveter**

Makita® bring you an industry leading performance package designed and developed to cover a wide range of applications and industries. The DRV250 boasts an 20kN setting force and is compatiable across the entire Makita® 18V range of power tools. Designed for setting Structural rivets up to 6.40mm in all materials, the DRV250 is ideal for on-site installation or production work.

## **Setting Capacity**

| Specifications                    |               | Package Contents                                    |
|-----------------------------------|---------------|-----------------------------------------------------|
| Product Code:                     | MKT-DRV150RTE | 4 Nosepieces and Jaw Pushers: 4.80, 6.00 and 6.40mm |
| Weight (with 5.0Ah battery):      | 2.40 kg       | 2 Batteries: Li-Ion 18 V, 5.0 Ah                    |
| Length:                           | 313 mm        | 1 Charger: Input Voltage 240 V                      |
| Operating Voltage:                | 18V DC        | Transparent Mandrel Container                       |
| Pulling Force (adjustable up-to): | 20.0 kN       | Operating & Maintenance Manual                      |
| Stroke:                           | 30.0 mm       | Heavy Duty Carry Case                               |