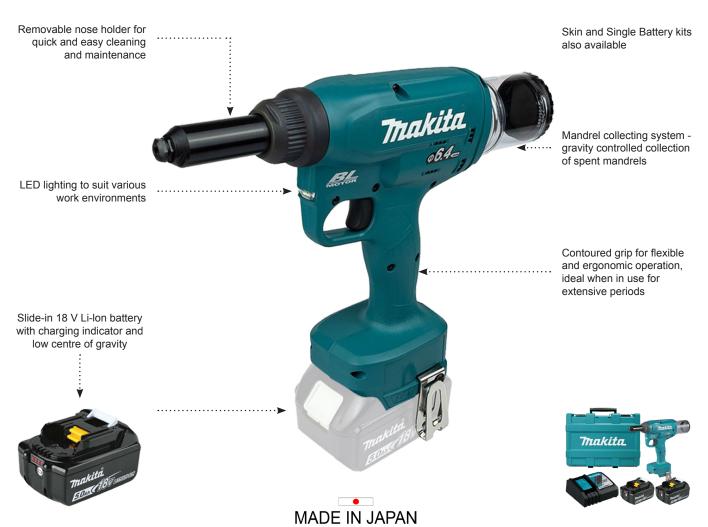

## **18V Cordless Riveter**

Makita® bring you an industry leading performance package designed and developed to cover a wide range of applications and industries. The DRV250 boasts an 20kN setting force and is compatiable across the entire Makita® 18V range of power tools. Designed for setting Structural rivets up to 6.40mm in all materials, the DRV250 is ideal for on-site installation or production work.

## **Setting Capacity**

| Specifications                    |               | Package Contents                                    |
|-----------------------------------|---------------|-----------------------------------------------------|
| Product Code:                     | MKT-DRV150RTE | 4 Nosepieces and Jaw Pushers: 4.80, 6.00 and 6.40mm |
| Weight (with 5.0Ah battery):      | 2.40 kg       | 2 Batteries: Li-Ion 18 V, 5.0 Ah                    |
| Length:                           | 313 mm        | 1 Charger: Input Voltage 240 V                      |
| Operating Voltage:                | 18V DC        | Transparent Mandrel Container                       |
| Pulling Force (adjustable up-to): | 20.0 kN       | Operating & Maintenance Manual                      |
| Stroke:                           | 30.0 mm       | Heavy Duty Carry Case                               |