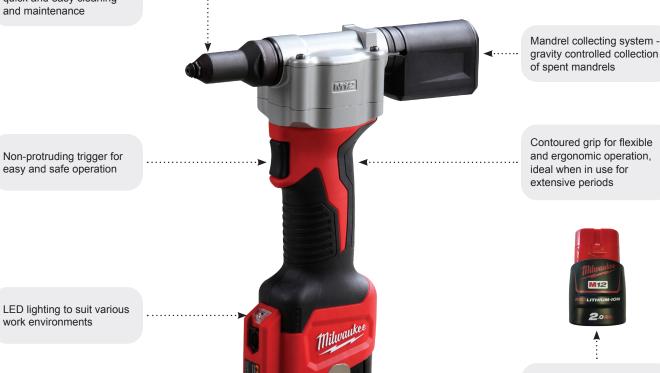

## **Setting Capacity** ALUMINIUM

Push-in 12 V Li-lon battery with low centre of gravity

Removable nose holder for quick and easy cleaning and maintenance

Skin and Single Battery kits also available

work environments