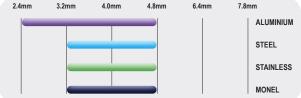

## **Setting Capacity** ALUMINIUM

Push-in 12 V Li-lon battery with low centre of gravity

Removable nose holder for quick and easy cleaning and maintenance

Skin and Single Battery kits also available

work environments