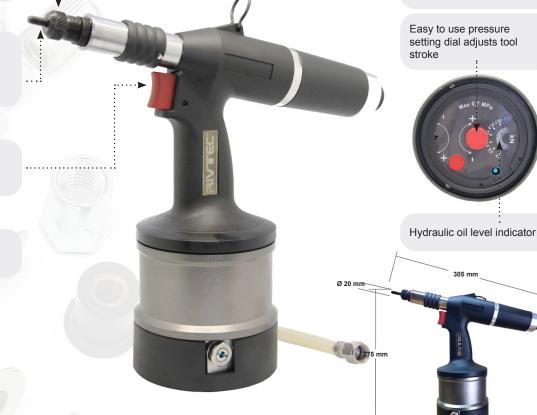

## Rivet Nut Setter | Pneumatic Industrial

The *Rivtec*® W12 is a cost-effective pneumatic Rivet-Nut setter suitable for production and project-based installations. Capable of setting M5 to M12 Rivet-Nuts the W12 features a quick change mandrel and nosepiece system and adjustable air pressure stroke module, the rapid cycle action makes this model the ideal air tool for all applications.

## Setting Capacity

Spring balance attachment

for fatigue free operation

Ø 118 mm

Fast and simple change of mandrel and nosepiece

Pressure activated mechanism to allow for quicker rivet-nut to tool process

Fast setting cycle with single trigger action for setting and spin-off

Supplied in a lightweight padded carry case