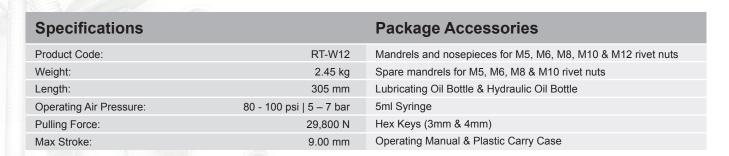

## Rivet Nut Setter | Pneumatic Industrial

The *Rivtec*® W12 is a cost-effective pneumatic Rivet-Nut setter suitable for production and project-based installations. Capable of setting M5 to M12 Rivet-Nuts the W12 features a quick change mandrel and nosepiece system and adjustable air pressure stroke module, the rapid cycle action makes this model the ideal air tool for all applications.