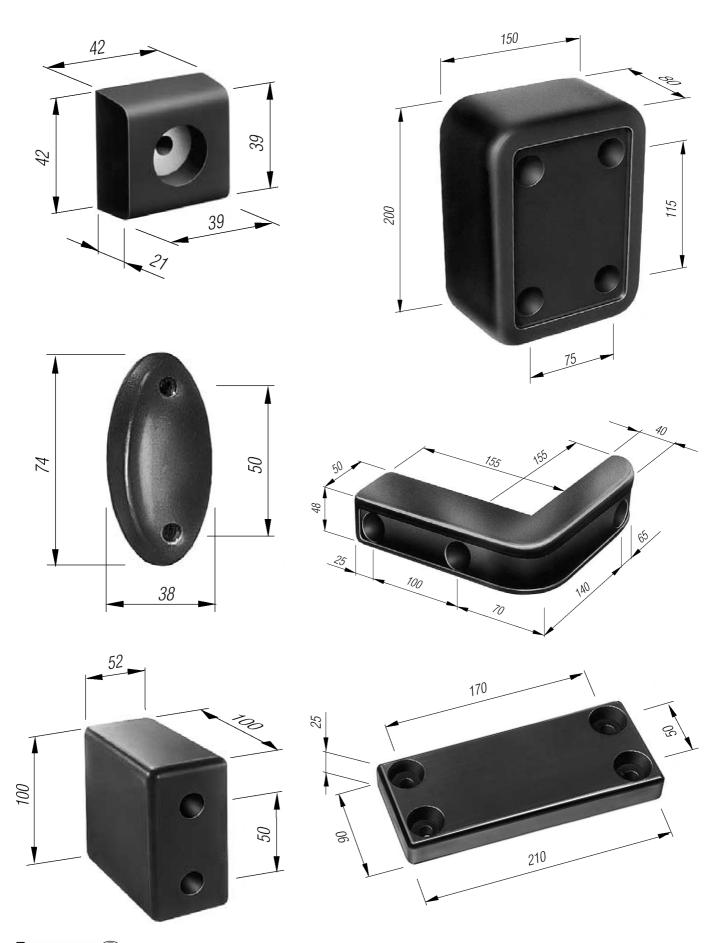

utions, etc. are all significant advantages of polyurethane foam material.

The structure of the inner cells provides a supple material which is ideal for bumpers, grab handles, steps and many other products.

Steel reinforcement can be incorporated to provide strength if required.

Robotic production facilities and in-house tool manufacture ensures products of the highest quality.

We produce a wide range of components to customer specifications many of which include company brand names and logos.

This literature includes some typical examples of our range of elasti products.



Please contact us for more information.



#### **Example:**

Comparison of an elasti bumper to the same conventional rubber bumper:



elasti bumper: 0.63 kg each

rubber bumper: 1.74 kg each



## **BUMPERS**



### **DOOR EQUIPMENT**













## LIGHTS, STEPS AND FLAPS









TITGEMEYER (UK) Ltd
A2 Link One Industrial Park
George Henry Road
Tipton, West Midlands, DY4 7BU
Tel. 0121-557-9777
Fax. 0121-557-4777

Fax. 0121-557-4777 sales@titgemeyer.co.uk www.titgemeyer.co.uk