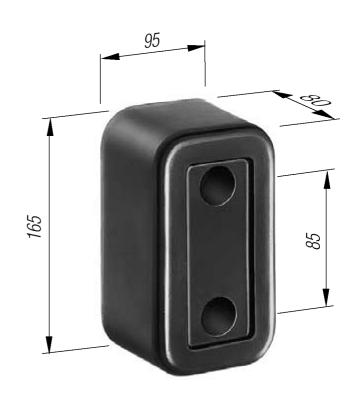

t, and resistance to temperature, oils, fats, petrol, weak acids, alkaline solutions, etc. are all significant advantages of polyurethane foam material.

The structure of the inner cells provides a supple material which is ideal for bumpers, grab handles, steps and many other products.

Steel reinforcement can be incorporated to provide strength if required.

Robotic production facilities and in-house tool manufacture ensures products of the highest quality.

We produce a wide range of components to customer specifications many of which include company brand names and logos.

This literature includes some typical examples of our range of elasti products.



Please contact us for more information.



#### **Example:**

Comparison of an elasti bumper to the same conventional rubber bumper:



elasti bumper: 0.63 kg each

rubber bumper: 1.74 kg each



## **BUMPERS**



### **DOOR EQUIPMENT**













## LIGHTS, STEPS AND FLAPS









TITGEMEYER (UK) Ltd
A2 Link One Industrial Park
George Henry Road
Tipton, West Midlands, DY4 7BU
Tel. 0121-557-9777
Fax. 0121-557-4777

Fax. 0121-557-4777 sales@titgemeyer.co.uk www.titgemeyer.co.uk